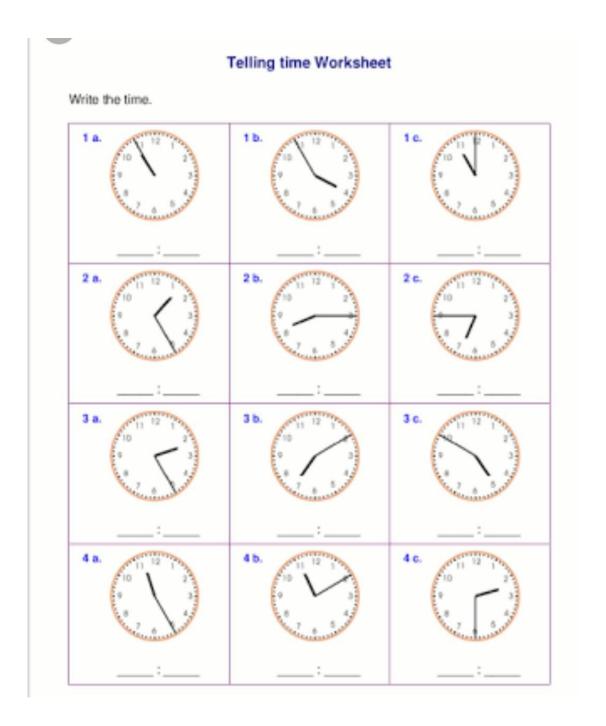

|

## Fill in the blanks with is, am or are

| 1. Anil swimming in the pool.            |  |  |  |
|------------------------------------------|--|--|--|
| 2. The school bell ringing               |  |  |  |
| 3. l Mitthu.                             |  |  |  |
| 4. Ships sailing in the sea.             |  |  |  |
| 5. I not a rabbit.                       |  |  |  |
| 6. Birds flying in the sky.              |  |  |  |
| 7. We happy.                             |  |  |  |
| 8. Raju and Bobby friends.               |  |  |  |
| 9. These children playing in the garden. |  |  |  |
| 10. The Tiger feeling hungry.            |  |  |  |
| 11. I not an idiot.                      |  |  |  |
| 12. This a lotus flower.                 |  |  |  |

# **MATHS**



STREET STREET, TO STREET, STRE

#### Find the product.

#### Measuring Units Worksheet

#### Convert.

## **End of worksheet**