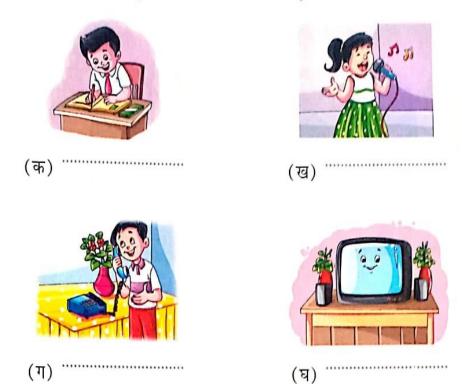

---------|

- (ख) कुतुबमीनार ..... में है।
- (ग) फूलों की ..... से बाग महक रहा है।
- (घ) चीनी में ..... होती है।
- (ङ) रात में ..... चमकता है।



## 5. निर्देशानुसार लिखिए।

| (क) | अपने किन्हीं चार मित्रों के नाम लिखिए। |  |
|-----|----------------------------------------|--|
|     |                                        |  |
|     |                                        |  |

| (碅) | किन्ही चार देशा के नाम लिखिए। |  |
|-----|-------------------------------|--|
|     |                               |  |
|     |                               |  |

| (ग) | किन्हीं चार वाहनों के नाम लिखिए। |  |
|-----|----------------------------------|--|
|     |                                  |  |
|     |                                  |  |

## 2. नीचे दिए गए चित्रों में प्रयुक्त भाषा के रूप लिखिए।



## सही कथन के सामने '√' तथा गलत कथन के सामने 'X' लगाइए।

- (क) भाषा भावों एवं विचारों को व्यक्त करने का साधन है।
- (ख) भाषा के दो रूप होते हैं-लिखित तथा मौखिक।
- (ग) पशु-पक्षियों की बोली को भाषा नहीं कहा जा सकता।
- (घ) संसार में सभी लोग एक ही भाषा बोलते हैं।
- (ङ) व्याकरण हमें भाषा के नियमों की जानकारी देता है।

### 4. भाषा और लिपि का मिलान कीजिए।

(क) मराठी

(i) गुरुमुखी

(ख) उर्दू

(ii) रोमन

(ग) पंजाबी

(iii) फ़ारसी

(घ) जर्मन

(iv) देवनागरी



| ייים אייים איים אייים אייים אייים אייים אייים אייים אייים אייים אייים אי |
|----------------------------------------------------------------------------------------------------------------------------------------------------------------------------------------------------------------------------------------------------------------------------